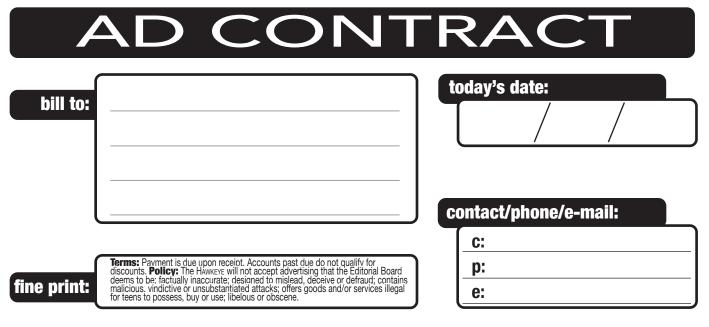

## HAWKS STUDENT MEDIA

21801-44th Avenue West · Mountlake Terrace · WA · 98043 • 425 · 431 · 5014 • Ads@TheHawkeye.org • www.TheHawkeye.org

|          | KEY: H=HAWKEYE · T=TEMPO · W=Website · E=Esoteros · P=Podcast · J=Jam Session · O=Other |   |      |         |                   |            |
|----------|-----------------------------------------------------------------------------------------|---|------|---------|-------------------|------------|
| details: | H/T/W/E/P/J/0                                                                           | # | size | date(s) | placement/details | amount due |
|          |                                                                                         |   |      |         |                   |            |
|          |                                                                                         |   |      |         |                   |            |
|          |                                                                                         |   |      |         |                   |            |
|          |                                                                                         |   |      |         |                   |            |
|          |                                                                                         |   |      |         |                   |            |
|          |                                                                                         |   |      |         |                   |            |
|          |                                                                                         |   |      |         |                   |            |
|          |                                                                                         |   |      |         |                   |            |
|          |                                                                                         |   |      |         |                   | _          |
|          |                                                                                         |   |      |         |                   |            |
|          |                                                                                         |   |      |         |                   |            |
|          |                                                                                         |   |      |         |                   |            |
|          |                                                                                         |   |      |         |                   |            |
|          |                                                                                         |   |      |         |                   |            |
|          |                                                                                         |   |      |         |                   | <b>!</b>   |

Your Hawkeye sales reps:

**Client Signature:** 

TOTAL DUE:

Ś

Make checks payable to: "ESD No. 15" w/a not<u>e to HAWKEYE</u>